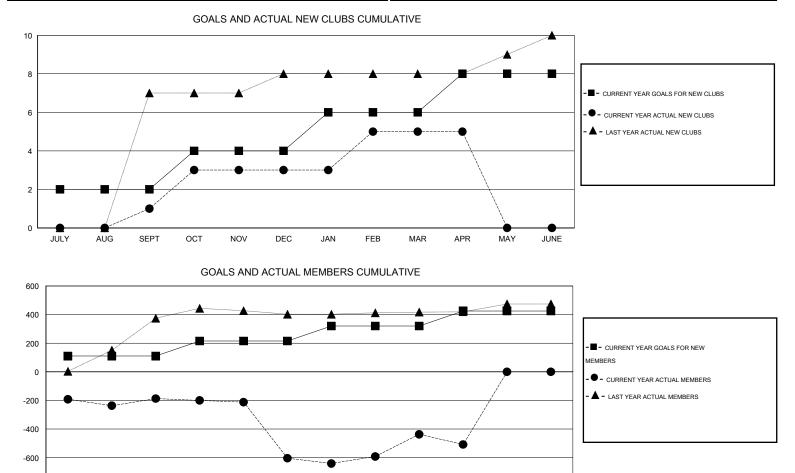

## GMT: M NAGARAJAN

| LOCATION | INDIA |
|----------|-------|
|----------|-------|

|               |                  | Clubs               |                            |                             |               |                    | Members                          |                              |                             |  |
|---------------|------------------|---------------------|----------------------------|-----------------------------|---------------|--------------------|----------------------------------|------------------------------|-----------------------------|--|
|               | RESU             | LTS FOR 2013-2014   |                            | RESULTS FOR 2013-2014       |               |                    |                                  |                              |                             |  |
| QUARTER       | NEW CLUB<br>GOAL | ACTUAL NEW<br>CLUBS | ACTUAL<br>DROPPED<br>CLUBS | ACTUAL NET<br>GAIN/<br>LOSS | QUARTER       | NEW MEMBER<br>GOAL | ACTUAL TOTAL<br>MEMBERS<br>ADDED | ACTUAL<br>DROPPED<br>MEMBERS | ACTUAL NET<br>GAIN/<br>LOSS |  |
| JULY/AUG/SEPT | 2                | 1                   | 0                          | 1                           | JULY/AUG/SEPT | 110                | 168                              | 355                          | -187                        |  |
| OCT/NOV/DEC   | 2                | 2                   | 13                         | -11                         | OCT/NOV/DEC   | 105                | 44                               | 461                          | -417                        |  |
| JAN/FEB/MAR   | 2                | 2                   | 2                          | 0                           | JAN/FEB/MAR   | 105                | 251                              | 84                           | 167                         |  |
| APR/MAY/JUNE  | 2                | 0                   | 0                          | 0                           | APR/MAY/JUNE  | 105                | 18                               | 89                           | -71                         |  |